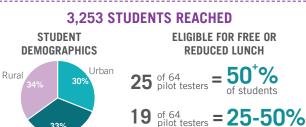

## **500**<sup>+</sup> applicants

pilot testers piloted 1 activity piloted 2 activities

pilot reviews = total