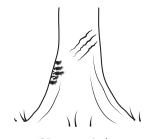

#### **BROKEN BRANCHES**

(possible cause: weak structure, damaged by truck driving under tree, storms)

Location: \_\_\_\_\_

Evidence for the cause:

TRUNK DAMAGE (possible cause: hit by car or lawnmower) Location:

Evidence for the cause: \_\_\_\_\_