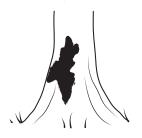

### TRUNK CRACKED OR SPLIT

(possible cause: weakened by lightning or frost)

Location: \_\_\_\_\_

Evidence for the cause:

λ( ľ

**ROTTEN SPOTS** (possible cause: dying section of tree)

Evidence for the cause: