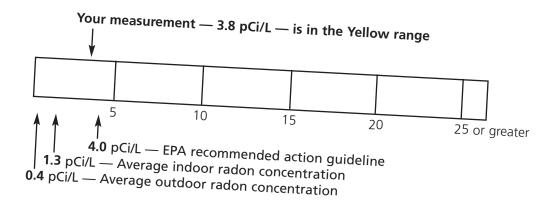

Lab ID# 178845

Kit ID# C00053208

**Radon Level** 3.8 pCi/L<sup>1</sup>

**Test Location** Test Length basement

short-term

Test Type activated charcoal

Start/Stop Dates 01/16/98-01/18/98

Use the chart below to compare your results with the EPA guideline.

<sup>1</sup>pCi/L = picocuries of radon per liter of air.